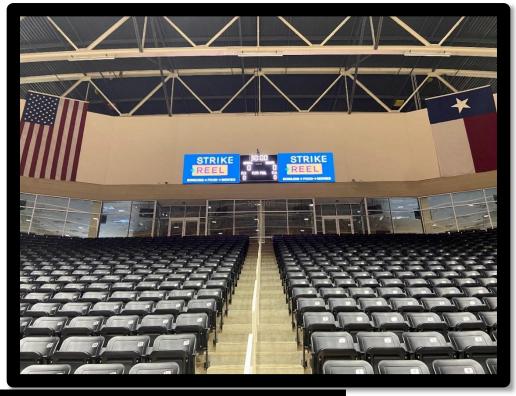

#### Choose one (1):

- North Score Board Signage (Arena)
- Hi-Boy Tables (Concourse)