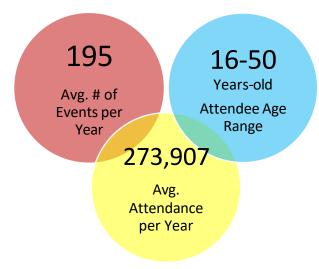

## **Curtis Culwell Center**

4999 Naaman Forest Blvd. Garland, TX 75040 972-487-4700

www.curtisculwellcenter.com









#### **Galaxy Level Partnership**

#### \$2,500

Interchanging Video Board Image (digital) (Interior)

#### Silver Level Partnership

#### \$5,000

#### Choose one (1):

- Elevator Bank Signage (Lobby)
- Interior Elevator Framed Signage (3) (Lobby/Concourse)
- East Entrance Interior Window Signage
- Interior Arena Floor Entrance Signage
- Side-Court Digital Panels (Select Sporting Events Only)

#### **Gold Level Partnership**

#### \$7,500

#### Choose one (1):

- North Score Board Signage (Arena)
- Hi-Boy Tables (Concourse)

#### **Platinum Level Partnership**

#### \$10,000

Arena View Suite Naming Rights (Arena/Concourse)

#### **Diamond Level Partnership**

#### \$15,000

#### Choose one (1):

- Hospitality Suite #1 & #2 Naming Rights (Interior)
- Trash Receptacle Images (4-sided)