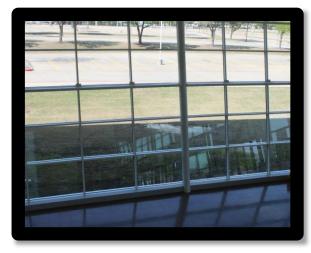

#### Choose one (1):

- Elevator Bank Signage (Lobby)
- Interior Elevator Framed Signage (3) (Lobby/Concourse)
- East Entrance Interior Window Signage
- Interior Arena Floor Entrance Signage
- Side-Court Digital Panels (Select Sporting Events Only)