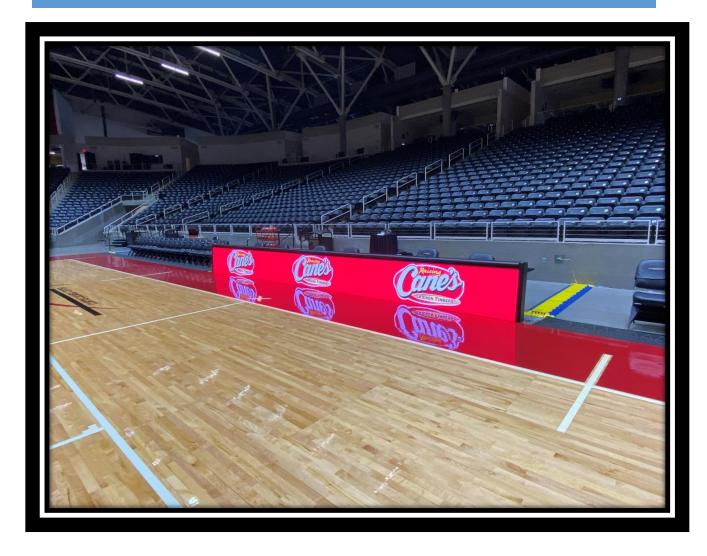

#### Choose one (1):

- North Score Board Signage (Arena)
- Hi-Boy Tables (Concourse)