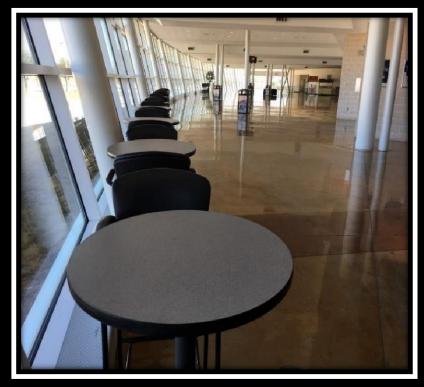

#### Choose one (1):

- North Score Board Signage (Arena)
- Hi-Boy Tables (Concourse)