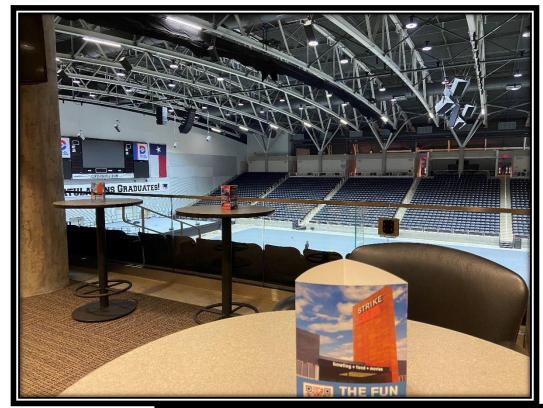

#### Choose one (1):

- Elevator Bank Signage (Lobby)
- Interior Elevator Framed Signage (3) (Lobby/Concourse)
- East Entrance Interior Window Signage
- Interior Arena Floor Entrance Signage
- Side-Court Digital Panels (Select Sporting Events Only)

#### Choose one (1):

- North Score Board Signage (Arena)
- Hi-Boy Tables (Concourse)