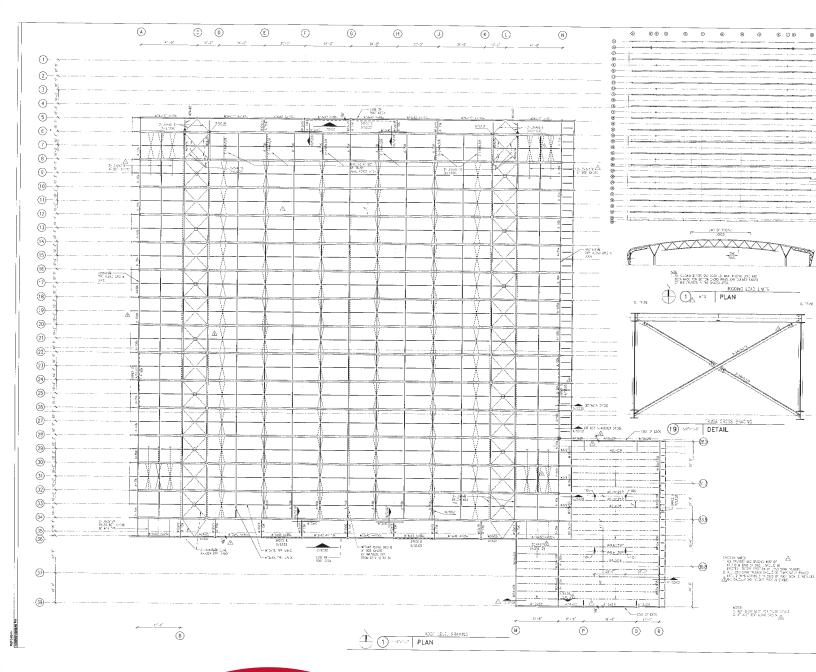

# Curtis Culwell Center Roof Grid Diagram

www.curtisculwellcenter.com 972.487.4700

### No Rigging System installed

Client may install own rigging/truss system for lights, video, back drops, etc. at clients cost

There is a 5000 lb limit per rigging point with multiple points over the arena floor (see arena diagram)